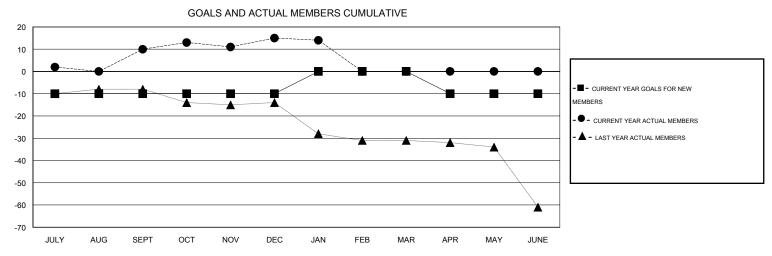

## THOMAS MATNEY **LOCATION ILLINOIS** GMT CA 1 Clubs Members RESULTS FOR 2015-2016 RESULTS FOR 2015-2016 NEW CLUB NEW CLUBS DROPPED NET NEW MEMBER CHARTER AND DROPPED NET QUARTER QUARTER GOAL CLUBS GAIN/LOSS GOAL NEW MEMBERS MEMBERS GAIN/LOSS ADDED 0 0 0 0 -10 21 11 10 JULY/AUG/SEPT JULY/AUG/SEPT 0 0 0 0 0 9 5 14 OCT/NOV/DEC OCT/NOV/DEC 0 0 0 5 1 10 4 -1 JAN/FEB/MAR JAN/FEB/MAR 0 0 0 0 -10 0 0 0 APR/MAY/JUNE APR/MAY/JUNE